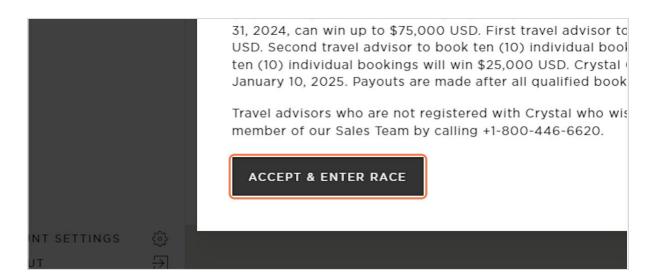

nter the race, you must accept the terms and conditions by clicking the button be

#### 6. Click on ACCEPT & ENTER RACE